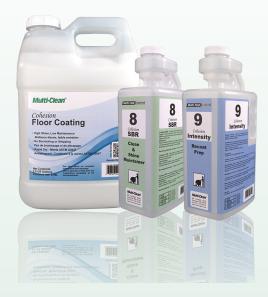

### Cohesion Floor Coating - High Shine, Low Maintenance

- High Solids with great initial shine
- Less Scratching, scuffing and black marking
- · No Burnishing or Stripping Required
- Part# 904045 Case of 2 x 2.5G

#### Cohesion 8 SBR - Clean & Polish Maintainer

- Works with Clean & Polish pads to remove soil and build gloss
- Gloss gradually builds with each cleaning
- · Save labor...No need to burnish
- •Part# 908922

#### Cohesion 9 Intensity - Recoat Prep

- Works with surface prep pads\*\* to remove multiple layers of old finish
- Intensive cleaning to remove deeply embedded dirt
- · Leaves a clean prepared surface for recoating
- · Save labor...No need to strip
- •Part# 908632
- \*\* 3M® SPP Pads
- \*\* Americo® Marroon EcoPrep "EPP" Pad