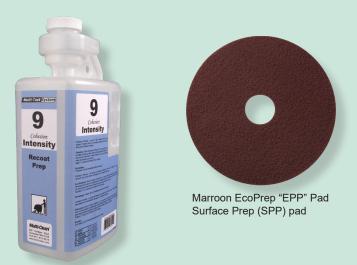

#### Cohesion 9 Intensity - Recoat Prep

- Works with surface prep pads\*\* to remove multiple layers of old finish
- Intensive cleaning to remove deeply embedded dirt
- · Leaves a clean prepared surface for recoating
- · Save labor...No need to strip
- •Part# 908632
- \*\* 3M® SPP Pads
- \*\* Americo® Marroon EcoPrep "EPP" Pad

  These pads are available from your local distributor