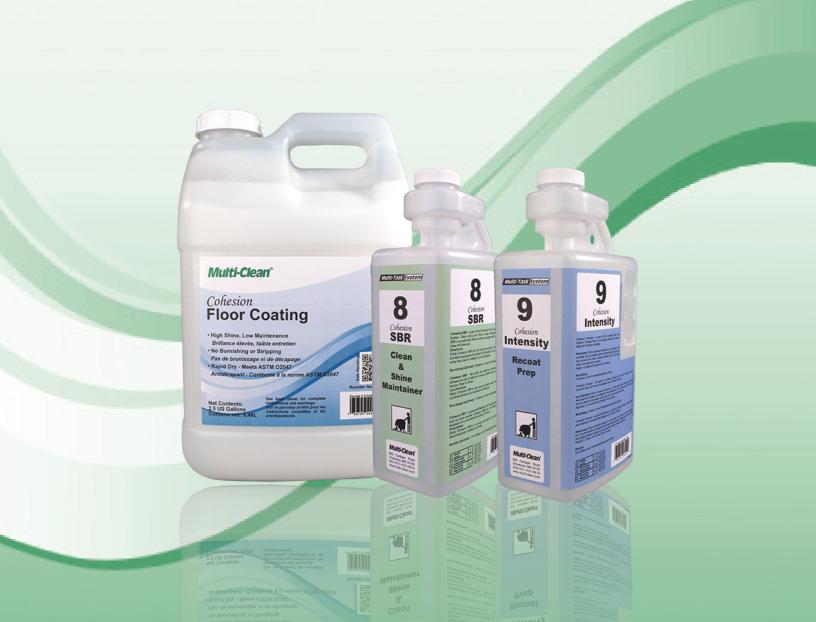

# Cohesion FLOOR CARE SYSTEM

- High Shine
- Low Maintenance
- No Burnishing No Stripping
- LESS Scratching Scuffing Black Marking

# **Cohesion Floor Care System**

**Description:** Cohesion Floor Coating is a new generation finish designed to reduce maintenance. It is a self polishing finish when regularly cleaned with an automatic floor scrubber and Cohesion SBR using an appropriate Clean and Polish\* pad.

### Cohesion Floor Coating - High Shine, Low Maintenance

- High Solids with great initial shine
- Less Scratching, scuffing and black marking
- · No Burnishing or Stripping Required
- Part# 904045 Case of 2 x 2.5G

#### Cohesion 8 SBR - Clean & Polish Maintainer

- Works with Clean & Polish pads to remove soil and build gloss
- Gloss gradually builds with each cleaning
- · Save labor...No need to burnish
- •Part# 908922

#### Cohesion 9 Intensity - Recoat Prep

- Works with surface prep pads\*\* to remove multiple layers of old finish
- Intensive cleaning to remove deeply embedded dirt
- · Leaves a clean prepared surface for recoating
- · Save labor...No need to strip
- •Part# 908632
- \*\* 3M® SPP Pads
- \*\* Americo® Marroon EcoPrep "EPP" Pad