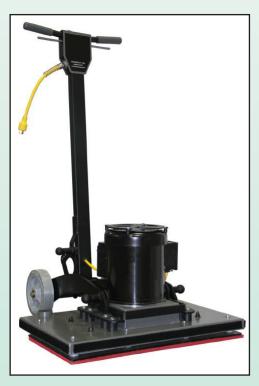

# Cohesion FLOOR CARE SYSTEM

Ideal equipment for Cohesion Floor Care System includes walk behind and orbital floor scrubbers.

Cohesion [koh-hee-zhuhn] noun def. A group or team that works together in close harmony.

Ecoprep (EPP) and Surface Prep (SPP) pads are available in rectangular sizes for orbital scrubbers.

Contact Us: 600 Cardigan Road Shoreview Minnesota 651-481-1900