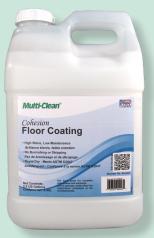

### Cohesion Floor Coating - High Shine, Low Maintenance

- High Solids with great initial shine
- Less Scratching, scuffing and black marking
- · No Burnishing or Stripping Required
- Part# 904045 Case of 2 x 2.5G