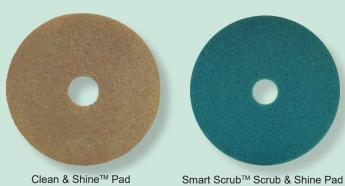

#### Clean and Polish Daily Maintenance Floor Pads -

- For daily autoscrubbing with SBR
- \* 3M<sup>®</sup> Clean & Shine™ Pads
- \* Americo® Smart Scrub™ Scrub & Shine

  These pads are available from your local distributor