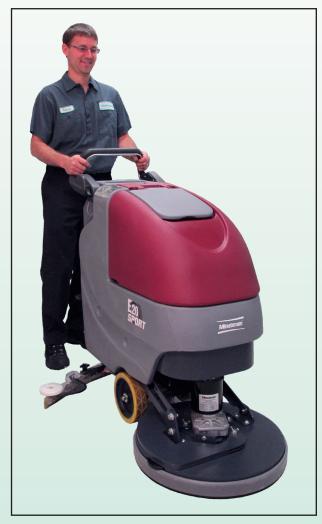

# Cohesion FLOOR CARE SYSTEM

Ideal equipment for Cohesion Floor Care System includes walk behind and orbital floor scrubbers.

Cohesion [koh-hee-zhuhn] noun def. A group or team that works together in close harmony.