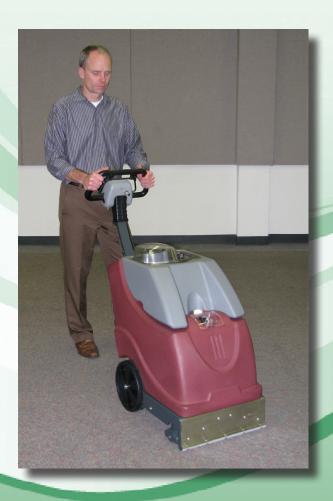

#### Concentrated / Economical

EXTRACTION is highly concentrated for economical, but effective use in all types of water extraction carpet cleaning equipment.

#### Use in all Extraction Equipment

EXTRACTION will not clog spray jets or otherwise interfere with equipment operation. This mild pH formulation is safe for use on most carpets, including stain-resistant 5th generation nylon.