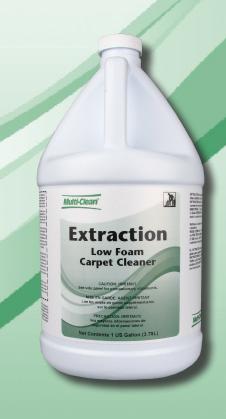

# **Extraction**

Low Foam Carpet Cleaner

- Use In All Extraction Equipment
- Cleans Carpet Fast
- Concentrate Saves Money.
- Can also be used for Pre-Spray

### Low Foam Carpet Extraction Cleaner

EXTRACTION is a mild pH, low-foaming carpet cleaner containing detergents, emulsifiers and water-soluble solvents that will clean dirt, grease and stains making carpet look like new. EXTRACTION should be used in conjunction with PRE-TREAT as a traffic lane pre-spray on very heavily soiled traffic areas.