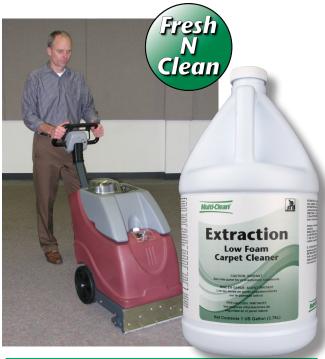

# **Extraction**

Low Foam Carpet Cleaner

- Use In All Extraction Equipment
- Cleans Carpet Fast
- Concentrate Saves Money.
- Can also be used for Pre-Spray

### Low Foam Carpet Extraction Cleaner

EXTRACTION is a mild pH, low-foaming carpet cleaner containing detergents, emulsifiers and water-soluble solvents that will clean dirt, grease and stains making carpet look like new. EXTRACTION should be used in conjunction with PRE-TREAT as a traffic lane pre-spray on very heavily soiled traffic areas.

#### Concentrated / Economical

EXTRACTION is highly concentrated for economical, but effective use in all types of water extraction carpet cleaning equipment.

#### Use in all Extraction Equipment

EXTRACTION will not clog spray jets or otherwise interfere with equipment operation. This mild pH formulation is safe for use on most carpets, including stain-resistant 5th generation nylon.

#### **Properties**

| Appearance            | Low viscosity liquid, bright green.                                |
|-----------------------|--------------------------------------------------------------------|
| Scent                 | Fresh & Clean                                                      |
| pH                    | 9 - 10 (Concentrated)                                              |
| Specific Gravity      |                                                                    |
| Dilution              | 1 oz. per gallon                                                   |
| Flash Point           | None                                                               |
| Hardwater Tolerance   | Excellent                                                          |
| Biodegradable         | Yes                                                                |
| Phosphate-Free        | Yes                                                                |
| Storage Stability     | Excellent, 1 year normal conditions                                |
| Freeze-Thaw Stability | Will freeze. Usable after thawing and agitation. Check for settled |

#### **Packaging**

55 gallon, 902167 1 gallon, 902163

600 Cardigan Road Shoreview Minnesota Phone 651-481-1900 www.multi-clean.com