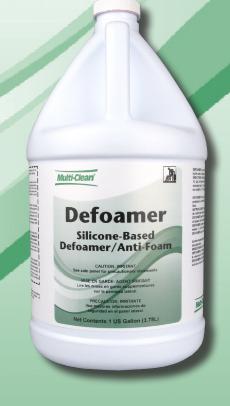

# **Defoamer**

## Silicone-Based Defoamer/Anti-Foam

DEFOAMER is a silicone-based defoamer formulated to effectively control foam generated during carpet extraction cleaning.

DEFOAMER should be applied directly to the recovery systems of carpet extraction equipment, wet vac's or autoscrubbing machines.

| Properties        |                               |
|-------------------|-------------------------------|
| Appearance        | Milky white, slightly viscous |
|                   | liquid, mild odor.            |
| pH                | 6 - 8                         |
| Specific Gravity  |                               |
| Flashpoint        |                               |
| Dilution          | Use 2 ounces in 1/2 gal/warm  |
|                   | water per recovery tank       |
| Phosphate Free    | Yes                           |
| Storage Stability |                               |
|                   | •                             |

#### **Packaging**

1 gallon, 910543