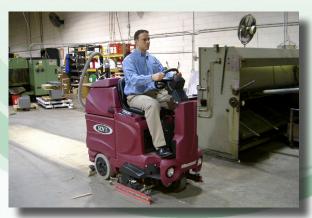

## Silicone-Based Defoamer/Anti-Foam

DEFOAMER is a silicone-based defoamer formulated to effectively control foam generated during carpet extraction cleaning.

DEFOAMER should be applied directly to the recovery systems of carpet extraction equipment, wet vac's or autoscrubbing machines.

### **DIRECTIONS:**

SHAKE WELL BEFORE USE.

- 1. For best results to control foam, add 2-3 ounces of DEFOAMER to 1-2 gts. of warm water (15-25 ml/ liter) and mix.
- 2. Remove hose from wand and vacuum DEFOAMER solution into recovery tank.
- Reconnect hose to wand.
- 4. Or add 2 oz. and 1/2 gallon (15 ml/litre) of water to vacuum recovery tank and mix slightly.
- 5. If carpet has been shampooed often, additional DEFOAMER may be required to control foam.