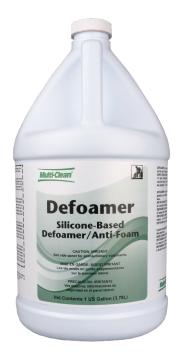

# **Defoamer**

## Silicone-Based Defoamer/Anti-Foam

DEFOAMER is a silicone-based defoamer formulated to effectively control foam generated during carpet extraction cleaning.

DEFOAMER should be applied directly to the recovery systems of carpet extraction equipment, wet vac's or autoscrubbing machines.