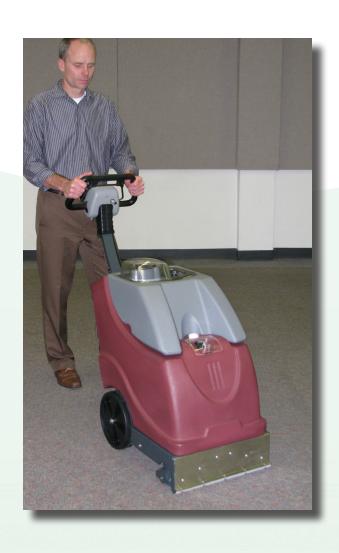

## Silicone-Based Defoamer/Anti-Foam

DEFOAMER is a silicone-based defoamer formulated to effectively control foam generated during carpet extraction cleaning.

DEFOAMER should be applied directly to the recovery systems of carpet extraction equipment, wet vac's or autoscrubbing machines.

### **DIRECTIONS:**

SHAKE WELL BEFORE USE.

- 1. For best results to control foam, add 2-3 ounces of DEFOAMER to 1-2 gts. of warm water (15-25 ml/ liter) and mix.
- 2. Remove hose from wand and vacuum DEFOAMER solution into recovery tank.
- Reconnect hose to wand.
- 4. Or add 2 oz. and 1/2 gallon (15 ml/litre) of water to vacuum recovery tank and mix slightly.
- 5. If carpet has been shampooed often, additional DEFOAMER may be required to control foam.