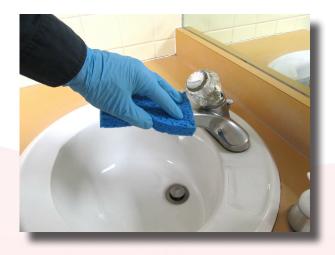

## DIRECTIONS

Apply to surfaces with a damp sponge or cloth. Loosen soil with agitation. Rinse with water. For deep shine, buff with a dry cloth. On stainless steel, rub with grain direction. Always wear rubber gloves.