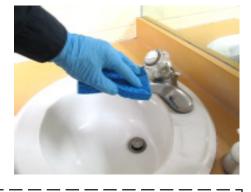

## DIRECTIONS

Apply to surfaces with a damp sponge or cloth. Loosen soil with agitation. Rinse with water. For deep shine, buff with a dry cloth. On stainless steel, rub with grain direction. Always wear rubber gloves.