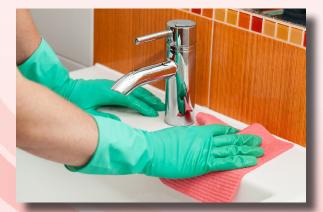

## DIRECTIONS

Apply to surfaces with a damp sponge or cloth. Loosen soil with agitation. Rinse with water. For deep shine, buff with a dry cloth. On stainless steel, rub with grain direction. Always wear rubber gloves.