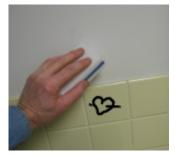

#### **Remove Permanent Marks**

Knock-OFF Permanent Mark & Graffiti Remover is designed to be used on surfaces where graffiti is found, including desks, countertops, lockers, walls\*, restroom partitions, fixtures, porcelain, mirrors, plexiglass etc.

#### **Directions for Use**

Spray Knock-OFF on area to be cleaned. Gently scrub marks until removed. For stubborn marks, spray directly onto marks and let dwell for 5 minutes. Rinse and let dry.

Remove ink and marker on desktops