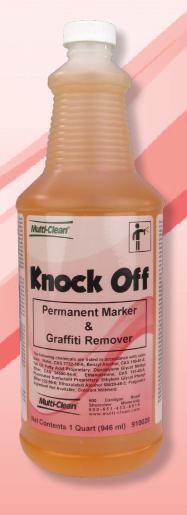

# Knock-OFF

Permanent Mark & Graffiti Remover

- Remove Permanent Marks
- Perfect for Schools and Daycares
- Remove marker ghosting

## Knock-OFF

## Permanent Mark & Graffiti Remover

### Learn More Online...

Knock Off is non-toxic and safe to use on most\* school surfaces.

New Orange Color

### **Properties**

| Color                 | Orange Liquid               |
|-----------------------|-----------------------------|
| Odor                  | Fresh Scent                 |
| pH                    | 10 - 11                     |
| Specific Gravity      | 1.01                        |
| Flashpoint            | N/A                         |
| Phosphate-Free        | Yes                         |
| Readily Biodegradable | Yes                         |
| Storage Stability     | 1 year normal conditions    |
| Freeze-Thaw Stability | Passes 3 cycles.            |
| Dilution              | Ready-to-Use (Do not Dilute |