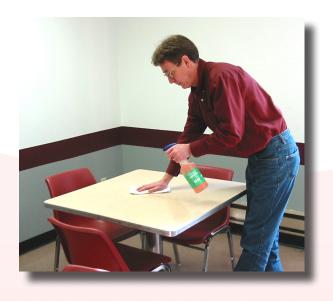

#### **Remove Permanent Marks**

Knock-OFF Permanent Mark & Graffiti Remover is designed to be used on surfaces where graffiti is found, including desks, countertops, lockers, walls\*, restroom partitions, fixtures, porcelain, mirrors, plexiglass etc.

#### **Directions for Use**

Spray Knock-OFF on area to be cleaned. Gently scrub marks until removed. For stubborn marks, spray directly onto marks and let dwell for 5 minutes. Rinse and let dry.

Remove ink and marker on desktops