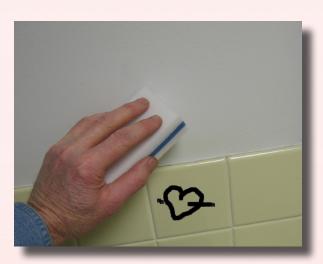

#### **Remove Permanent Marks**

Knock-OFF Permanent Mark & Graffiti Remover is designed to be used on surfaces where graffiti is found, including desks, countertops, lockers, walls\*, restroom partitions, fixtures, porcelain, mirrors, plexiglass etc.

#### **Directions for Use**

Spray Knock-OFF on area to be cleaned. Gently scrub marks until removed. For stubborn marks, spray directly onto marks and let dwell for 5 minutes. Rinse and let dry.

Remove ink and marker on desktops

Remove permanent marker on hard surfaces