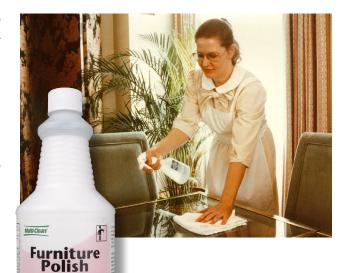

#### No Wax Build-Ups

FURNITURE POLISH is used undiluted and is applied with a hand sprayer and polished with a clean soft cloth until dry. With continued use, thick wax build-ups do not occur and a smooth slick surface is maintained.

#### Use on all Sealed Surfaces

Clean and polish all types of sealed wood furniture, paneling, woodwork, metal cabinets and desks with FURNITURE POLISH.

#### **Directions**

- 1) Use as is. Do not dilute.
- 2) Spray a light mist on surface.
- 3) Polish with a clean, soft cloth until dry.

Furniture Polish will clean & polish all types of wood furniture, paneling or metal cabinets.