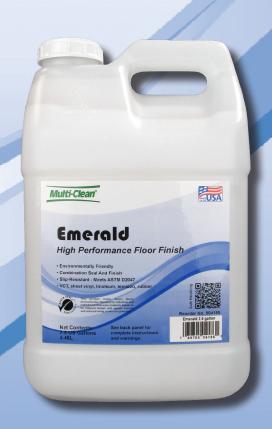

# **Emerald**Seal & Finish

The Certified Floor Care System includes:

- Emerald Seal/Finish
- Ultra Stripper Floor Stripper
- Century Maintenance Daily Cleaner

Green Seal Certified

## **Emerald**

## High Performance Floor Finish

Emerald is based on a polymer cross-linking technology that does not require the use of zinc or other heavy metals to produce a durable, high quality finish with excellent long term removability.

### **Packaging**

2 X 2.5 gallon case 904185

600 Cardigan Road Shoreview Minnesota Phone 651-481-1900 www.multi-clean.com