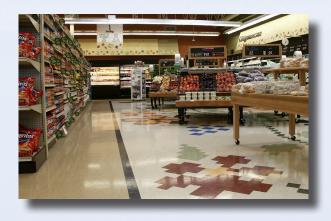

Emerald combines the benefits of conventional zinc metal interlock finishes without the environmental drawbacks. Zinc has been found to interfere with waste water treatment processes. In addition, Emerald does not give off harsh ammonia fumes during application making this finish ideal for use in hospitals, nursing homes, schools and other areas where odor must be kept to a minimum. Emerald exhibits excellent burnish response using high speed and ultra high speed equipment.

Emerald can be used as both a seal and a finish to achieve a high gloss appearance with excellent scuff, mark, soil, and detergent resistance. StainLess Seal, a zinc free sealer, can also be used as a part of a complete zinc free system.