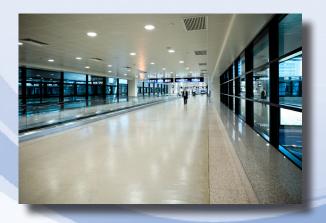

Emerald combines the benefits of conventional zinc metal interlock finishes without the environmental drawbacks. Zinc has been found to interfere with waste water treatment processes. In addition, Emerald does not give off harsh ammonia fumes during application making this finish ideal for use in hospitals, nursing homes, schools and other areas where odor must be kept to a minimum. Emerald exhibits excellent burnish response using high speed and ultra high speed equipment.

Emerald can be used as both a seal and a finish to achieve a high gloss appearance with excellent scuff, mark, soil, and detergent resistance. StainLess Seal, a zinc free sealer, can also be used as a part of a complete zinc free system.