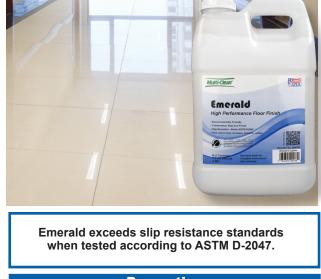

## High Performance Floor Finish

Emerald is based on a polymer cross-linking technology that does not require the use of zinc or other heavy metals to produce a durable, high quality finish with excellent long term removability.

Emerald combines the benefits of conventional zinc metal interlock finishes without the environmental drawbacks. Zinc has been found to interfere with waste water treatment processes. In addition, Emerald does not give off harsh ammonia fumes during application making this finish ideal for use in hospitals, nursing homes, schools and other areas where odor must be kept to a minimum. Emerald exhibits excellent burnish response using high speed and ultra high speed equipment.

Emerald can be used as both a seal and a finish to achieve a high gloss appearance with excellent scuff, mark, soil, and detergent resistance. StainLess Seal, a zinc free sealer, can also be used as a part of a complete zinc free system.