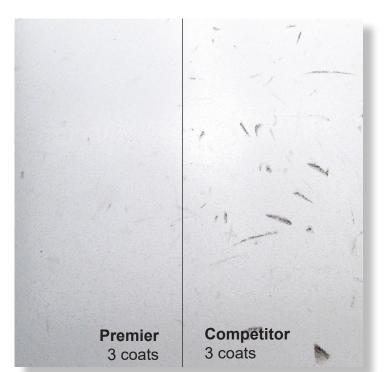

Each Multi-Clean floor finish is designed with the BMR Technology that repels scuffs and black heel marks. Floors become easier to maintain and look their best.