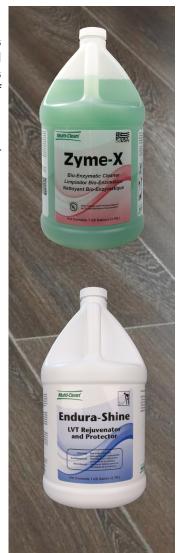

**Zyme-X** LVT tile degreaser/cleaner

All purpose
 Enzyme fortified
 Item number 902088

# Endura-Shine

LVT tile rejuvenator • Fast drying • Rejuvenates wear layer • Leaves no sticky residue • Item number 902393

Floor Coating and Finishing Material As to Slip Resistance Only 18EL

BMR Polymer Technology