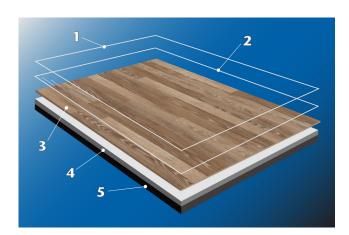

# Luxury Vinyl Tile Maintainer

Luxury vinyl tile (LVT) is a popular commercial option in today's flooring market. While its popularity is at an all-time high, there are limits to it's capabilities. Luxury vinyl tile is designed to replicate flooring materials such as stone or wood. Available in planks or tiles, LVT uses a realistic photographic print layer and a clear vinyl layer that allows for a wide variety of designs.

The tiles are constructed of the layers in this graphic.

- 1 Wear layer polyurethane UV cured coating.
- 2 Laminate layer provides a seal for the print layer.
- 3 Print layer that looks like wood, ceramic or stone.
- 4 Fill layer Stability layer for indentation resistance.
  5 Backing layer Sound absorbing layer with textured grip.