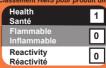

Floor Coating and Finishing Material As To Slip Resistance Only SA45311

HMIS rating for diluted product. Classement HMIS pour produit dilué.

4=Severe Hazard Danger sévère 3=Serious Hazard Danger sérieux 2=Moderate Hazard Danger modéré 1=Slight Hazard Risque faible 0=Minimal Hazard Risque minime