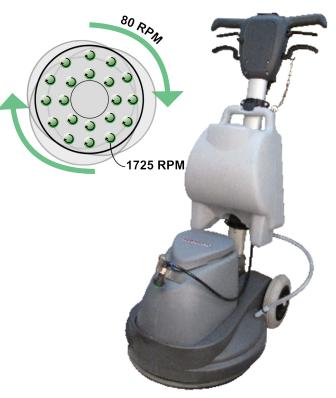

## ROS-17 Orbital Floor Machine

For multi-purpose cleaning & restoration. The ROS 17 is a multifunctional orbital floor machine. The orbital technology allows you to clean/restore every floor surface. The ROS 17 combines traditional rotary scrubbing with orbital oscillation technology in one machine. The rotary motion spins at 80 RPM and the micro orbit oscillation is 1,725 orbits per minute. This combination of the two technologies increases performance, efficiency and productivity

### **Technical Specifications**

Pad driver size: 17" Amps: 12 Amp RPM: 1725 OPM Micro Orbits, 80 RPM Rotation Motor: 1.5 Horsepower Pump Control: Multi-Position Switch Cord: 14/3 Gauge Pigtail, Standard Plug Sound Level: 62 DB Wheels: 10 inch diameter Spray Tip: Single, Anti-Drip, Adjustable Pump: 90 PSI Oscillating Pump, No Priming Spray Tank Capacity: 3.9 Gallon Optional Weight: Sets 37 lbs. each, 2 maximum Dimensions: 48"H x 19"W x 28"L Motor Height Clearance: 12.5"