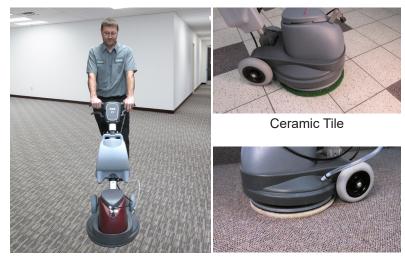

## ROS-17 Orbital Floor Machine

For multi-purpose cleaning & restoration. The ROS 17 is a multifunctional orbital floor machine. The orbital technology allows you to clean/restore every floor surface. The ROS 17 combines traditional rotary scrubbing with orbital oscillation technology in one machine. The rotary motion spins at 80 RPM and the micro orbit oscillation is 1,725 orbits per minute. This combination of the two technologies increases performance, efficiency and productivity

#### **Randum Orbital Technology**

Revolutionary technology adapted to standard scrubbers and automatic scrubbers. This highly efficient orbital action maximizes productivity, cleaning ability, water/ chemical reduction and ROI. The technology eliminates user fatigue associated with additional steps required in standard scrubbing and restoration tasks.