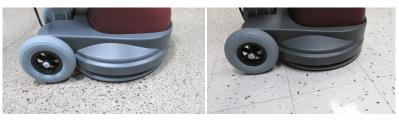

ng & restoration. The ROS 17 is a multifunctional orbital floor machine. The orbital technology allows you to clean/restore every floor surface. The ROS 17 combines traditional rotary scrubbing with orbital oscillation technology in one machine. The rotary motion spins at 80 RPM and the micro orbit oscillation is 1,725 orbits per minute. This combination of the two technologies increases performance, efficiency and productivity

#### **Randum Orbital Technology**

Revolutionary technology adapted to standard scrubbers and automatic scrubbers. This highly efficient orbital action maximizes productivity, cleaning ability, water/ chemical reduction and ROI. The technology eliminates user fatigue associated with additional steps required in standard scrubbing and restoration tasks.



Carpet



Polished Concrete

VCT Tile

### Pads and Brushes





Green Turf pad

Nylon brush



Minuteman International, Inc. 14N845 US-20 Pingree Grove, IL 60140 USA Phone: 630-627-6900 www.minutemanintl.com



### Features

- Lift Handle
- Velcro Driver Plate
- Base Flips for Easy Pad Installing
- Free Floating Base, Full Floor Contact

### **Technical Specifications**

Pad driver size: 17" Amps: 12 Amp RPM: 1725 OPM Micro Orbits, 80 RPM Rotation Motor: 1.5 Horsepower Pump Control: Multi-Position Switch Cord: 14/3 Gauge Pigtail, Standard Plug Sound Level: 62 DB Wheels: 10 inch diameter Spray Tip: Single, Anti-Drip, Adjustable Pump: 90 PSI Oscillating Pump, No Priming Spray Tank Capacity: 3.9 Gallon Optional Weight: Sets 37 lbs. each, 2 maximum Dimensions: 48"H x 19"W x 28"L Motor Height Clearanc