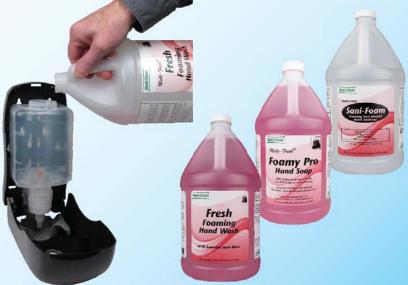

Printed dispensers proudly display the Multi-Clean name.

Yields 1714 pumps per 1200ml tank.

Refill the 1.2 liter refillable tank using any of the Multi-Fresh Foaming Hand Washs. Each gallon yeilds 5408 pumps of foam!