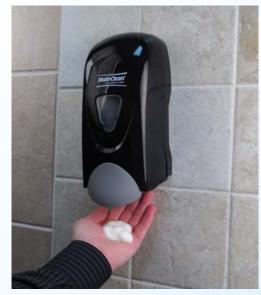

## **Bulk Fill Foaming Soap Dispenser**

Sleek modern design, air-infusing system dispenses 0.7-mL of thick, rich foamy soap per pump. Includes a 1.2 liter (40.5 oz.) refillable tank with a vented large screw cap for easy refilling.

Sight window indicates level of soap remaining. Features a key lock for maximum security or optional universal access.

## **Features**

- Sight window to view soap level.
- Durable ABS plastic construction for extended lifetime.
- Key lock for added security.
- ADA compliant trigger.
- Refillable bottle with vented large screw cap for easy refilling.
- Handles foamy soap from 0-14 centipose (cps).
- Dimensions : 11"H x 4-7/8"W x 4-3/4"D.
- For use with all Multi-Fresh foaming hand soaps.
- Tank capacity is 1.2 Liter (40.5 oz.).
- Dispenses 0.7 ml of liquid in each pump.
- Dispenses 1714 pumps of foam per filled tank.
- Average hand wash of 2.3 pumps = 745 hand washes.
- Part number 421915 smoke.