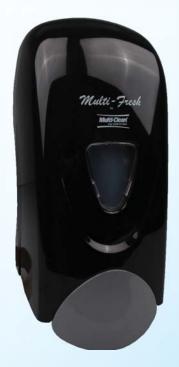

## **Foaming Hand Soap Dispenser**

## **Bulk Fill Foaming Soap Dispenser**

Sleek modern design, air-infusing system dispenses 0.7-mL of thick, rich foamy soap per pump. Includes a 1.2 liter (40.5 oz.) refillable tank with a vented large screw cap for easy refilling.

## **Features**

- Sight window to view soap level.
- Durable ABS plastic construction for extended lifetime.
- Key lock for added security.
- ADA compliant trigger.
- Refillable bottle with vented large screw cap for easy refilling.
- Handles foamy soap from 0-14 centipose (cps).
- Dimensions : 11"H x 4-7/8"W x 4-3/4"D.
- For use with all Multi-Fresh foaming hand soaps.
- Tank capacity is 1.2 Liter (40.5 oz.).
- Dispenses 0.7 ml of liquid in each pump.
- Dispenses 1714 pumps of foam per filled tank.
- Average hand wash of 2.3 pumps = 745 hand washes.
- Part number 421915 smoke.