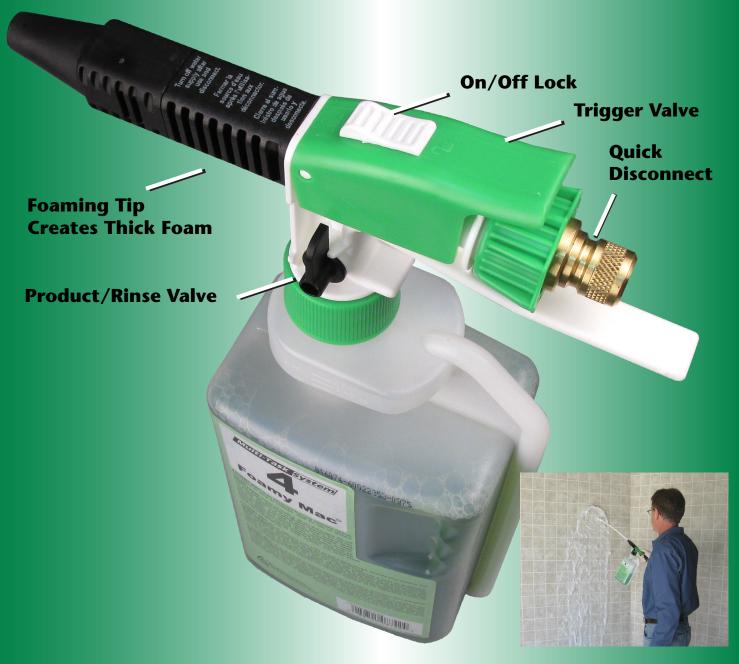

## **Portable Multi-Task Application**

The Multi-Task U-Fill Foamer allows users to apply properly diluted Multi-Task foaming cleaners directly to surfaces being cleaned for fast, easy and efficient cleaning of shower rooms and other restroom surfaces. Simply connect the U-Fill Foamer to the appropriate concentrate, attach to cold water supply and it's ready to use. Features include an on/off trigger valve, quick disconnect, and rotating selector valve for product or water rinse. Foam walls in restrooms, shower rooms, locker rooms, with 4 Foamy Mac to remove mineral deposits and soap scum build-up.

The U-Fill Foamer allows dispensing of foaming cleaners directly onto verticle surfaces. Valve control allows easy water rinsing. Part 421740