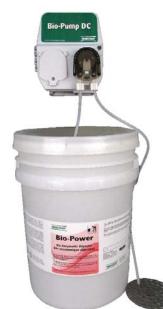

## **Bio-Pump DC**

| Pump rate | . 3.5 oz/min (103.5 ml/min)  |
|-----------|------------------------------|
| Power     | Batteries, D cell qty 8      |
| Program   | 8 events per day             |
| Weight    | .5.1 lbs (2.3 kg)w/batteries |
| Width     | . 6.5 in                     |
| Height    | . 7.75 in                    |
| Depth     | . 6.4 in                     |

Item Number 421805

Suggested configuration shown

600 Cardigan Road Shoreview, Minnesota Phone 651-481-1900 Web www.multi-clean.com

Compact design

- ABS construction
- Easy programable timer
- · Easy to maintain