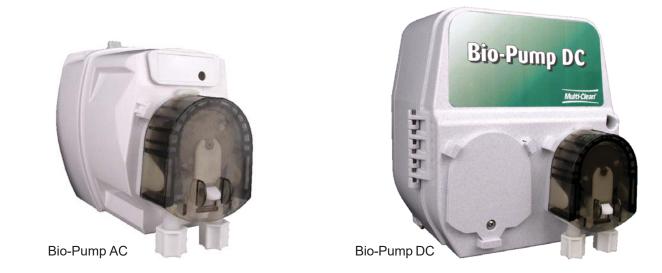

## **Bio-Pump** Bio-Enzymatic Metering Pumps

The Bio-Pump delivers enzymatic digester products for drain, deodorizing and special applications where timed dosing is needed. A compact design chemical dispenser with a programmable timer designed primarily for dispensing chemicals into drains. Its most clear intended use is for drain applications when a degreaser is needed in the drain daily, or every other day. The timer is programmable to run up to 8 events that can be set for a specified amount of time to run the pump.

## **Bio-Pump AC**

| Pump rate<br>Power                 |                                                        |
|------------------------------------|--------------------------------------------------------|
| Weight<br>Width<br>Height<br>Depth | 1.15 lbs (.5 kg)<br>3.5 in (90 mm)<br>5.25 in (134 mm) |
|                                    |                                                        |

Item Number 421810

## **Bio-Pump DC**

| Pump rate | . 3.5 oz/min (103.5 ml/min)  |
|-----------|------------------------------|
| Power     | Batteries, D cell qty 8      |
| Program   | 8 events per day             |
| Weight    | .5.1 lbs (2.3 kg)w/batteries |
| Width     | . 6.5 in                     |
| Height    | . 7.75 in                    |
| Depth     | . 6.4 in                     |

Item Number 421805

Suggested configuration shown

600 Cardigan Road Shoreview, Minnesota Phone 651-481-1900 Web www.multi-clean.com

Compact design

- ABS construction
- Easy programable timer
- · Easy to maintain