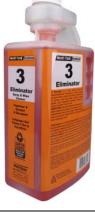

## **Product Information**

## Meets U.S. EPA Safer Product Standards

| Product Name:            | 3 Eliminator                                                                                                                                                                |
|--------------------------|-----------------------------------------------------------------------------------------------------------------------------------------------------------------------------|
| Description:             | Spray and wipe cleaner and degreaser                                                                                                                                        |
| Dilution rate:           | Use ½ oz concentrate per 1 gallon of water for manual squeeze and pour mixing. The 2 liter concentrate has a built in metering tip so there is no need to adjust dilutions. |
| Product Uses:            | Used for general cleaning. Removes greasy fingerprints from hard surfaces. Use on desktops to remove pencil and pen.                                                        |
| Use on these Surfaces:   | Desktops, walls, lockers, fitness equipment, doors, handles, light switches.                                                                                                |
| Use with this equipment: | Use in spray bottles.                                                                                                                                                       |
| Use Restrictions:        | Do not use on carpeted floors.                                                                                                                                              |