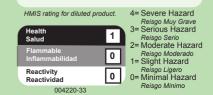

YES: Rinse cautiously with water for several minutes. Remove contact lenses, if present and easy to do. Continue rinsing. If exposed or concerned: Get medical attention. Store locked up.

Dispose of contents in accordance with local regulations.



600 Cardigan Road Shoreview, MN 55126 Phone 651-481-1900 www.multi-clean.com

## Multi-Task System



Ready-To-Use Dilution Pret A Utilise Dilución Lista Para Usarse



CAUTION/PRECAUTION See product label and SDS for additional information 33 Soap Scum Remover is an advanced cleaner formulated to remove soap scum and body oils from shower surfaces.

DIRECTIONS: Rinse thoroughly after cleaning surfaces.

INSTRUCCIONES: Aclaración a fondo después de superficies de la limpieza.

MODE D'EMPLOI: Rinçage complètement après des surfaces de nettoyage